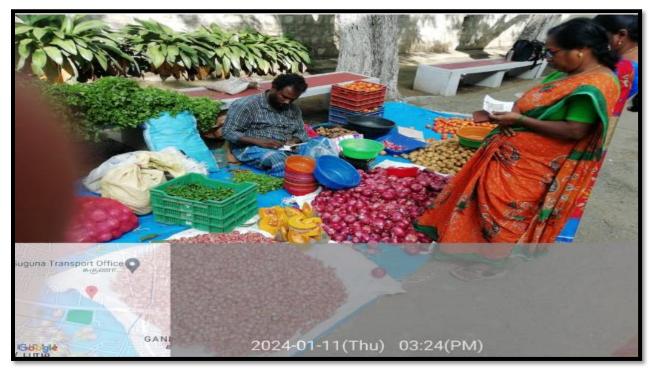

Green Instiatives & Environmental elub. Events : Organic Vegetable sale place : Sni G.V.G. Visalahshi College for women Date : 11.01. 2024 The Green Initiative and Environmental club Organizedorgenic Vegetable sales on 11. 01. 2024 at 2.30pm on the college main gate. Students and Staff together bought the organic vegetable. The objectives of the programm to increase the long term forfility of soil and brodiversity. To avoid chemical fortilizer and all form of pollution, which can be healthres for Consumers and the envigionment R. Goustlin CONVENOR. O. Lakal PRINCIPAL PRINCIPAL i/c SRI GVG VISALAKSHI COLLEGE FOR WOMEN (AUTONOMOUS) VENKATESA MILLS (POST), UDUMALPET - 642 128.

## All students and staff are participated in this events